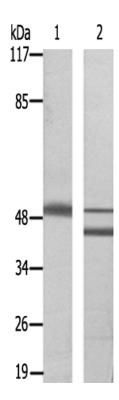

| Immunogen:               | Synthesized peptide derived from internal of human ZIC 1/2/3. |
|--------------------------|---------------------------------------------------------------|
| Full name:               | Zic family member 1/2/3                                       |
| Synonyms :               | ZIC; ZNF201/HPE5/HTX; HTX1; ZNF203; VACTERLX                  |
| SwissProt:               | Q15915/O95409/O60481                                          |
| IHC positive control:    | Human brain tissue                                            |
| IHC Recommend dilution:  | 50-100                                                        |
| WB Predicted band size:  | 48/55/51 kDa                                                  |
| WB Positive control:     | Jurkat cells and COLO cells lysates                           |
| WB Recommended dilution: | 500-3000                                                      |