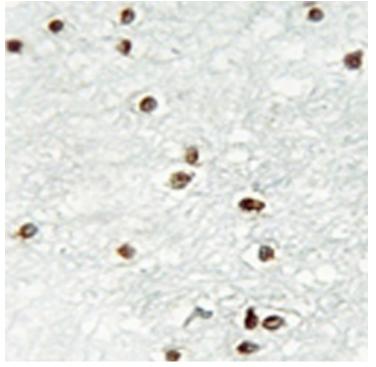

| Immunogen:               | Synthesized peptide derived from internal of human ZIC 1/2/3. |
|--------------------------|---------------------------------------------------------------|
| Full name:               | Zic family member 1/2/3                                       |
| Synonyms :               | ZIC; ZNF201/HPE5/HTX; HTX1; ZNF203; VACTERLX                  |
| SwissProt:               | Q15915/O95409/O60481                                          |
| IHC positive control:    | Human brain tissue                                            |
| IHC Recommend dilution:  | 50-100                                                        |
| WB Predicted band size:  | 48/55/51 kDa                                                  |
| WB Positive control:     | Jurkat cells and COLO cells lysates                           |
| WB Recommended dilution: | 500-3000                                                      |